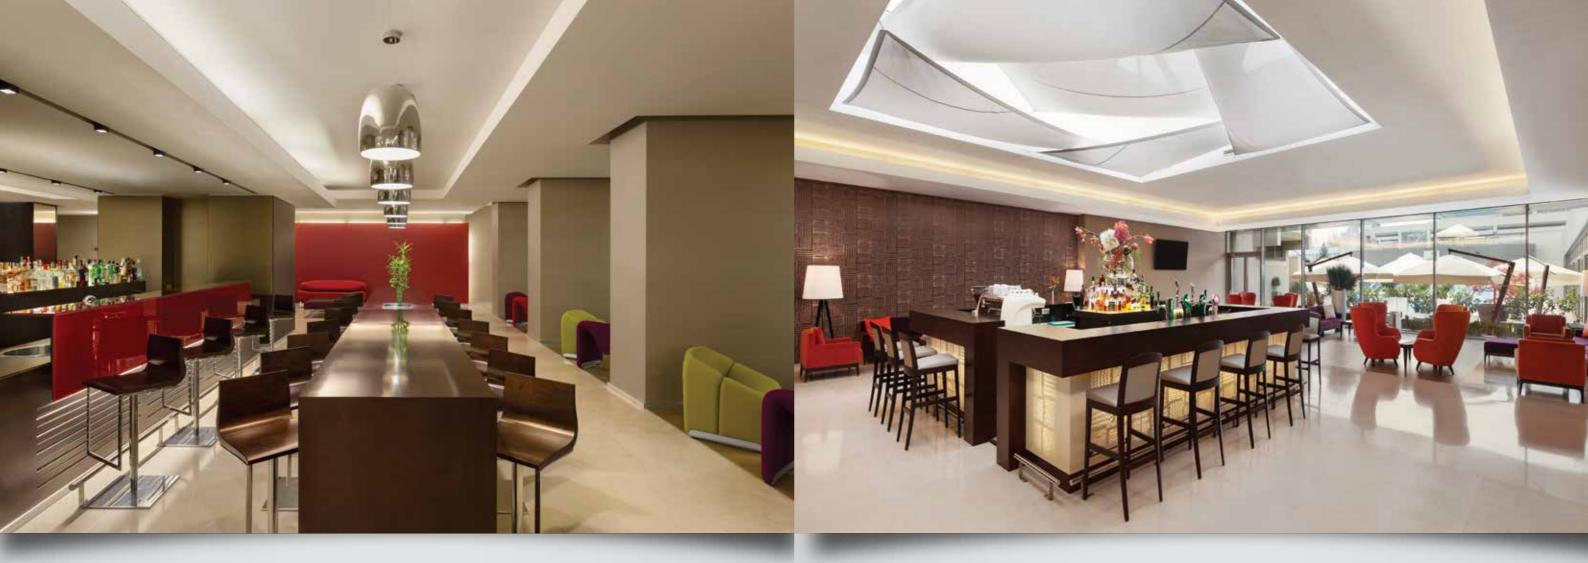

#### Vanilla Bar

Located on the ground floor and open 24h, you can relax in a refined and quiet atmosphere, having a snack or enjoying your favorite beverage.

Vanilla Bar is ideal for informal meetings or for relaxing short breaks during the workday.

#### **Anais Bar**

The original and vibrant Anais Bar offers a selection of menus and soft drinks throughout the day, in a pleasant setting with natural light and an outdoor terrace, that will certainly contribute to your relaxation.