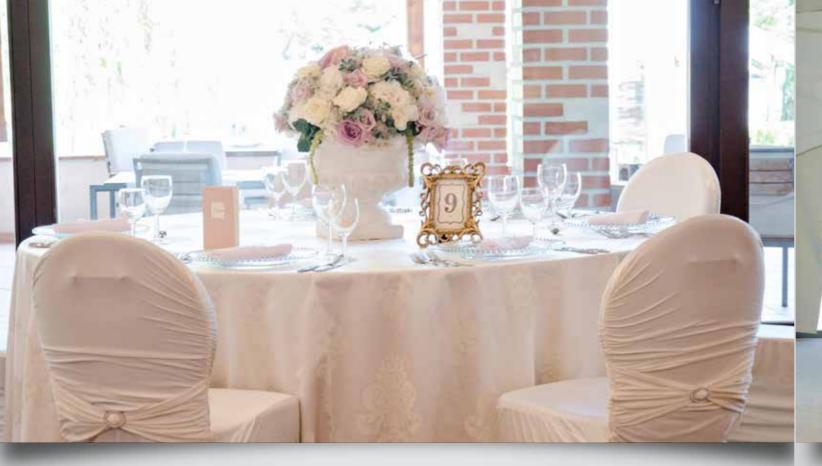

Our hotel holds the ideal conditions for organizing perfect festive events, featuring 5 modern and stylish salons that can accommodate up to 260 guests and a garden which houses a beautiful terrace that can turn into a perfect frame, capturing unique moments of the event.

#### La Parc Salon

With an architecture that combines modern style with traditional Romanian influences, La Parc Salon features an area of 300 square meters. Located in a green oasis, the terrace and salon opens up to the garden, offering the possibility of organizing outdoor religious ceremonies. La Parc Salon can accommodate events for up to 300 people.

#### Mincu Salon

Having a surface of 210 square meters, equipped with parquet floors and décor, Mincu Salon can accommodate special festive events for up to 100 people. The salon features a lobby for welcoming guests, separate access from exterior and exclusive parking spaces for bridal couple and guests.