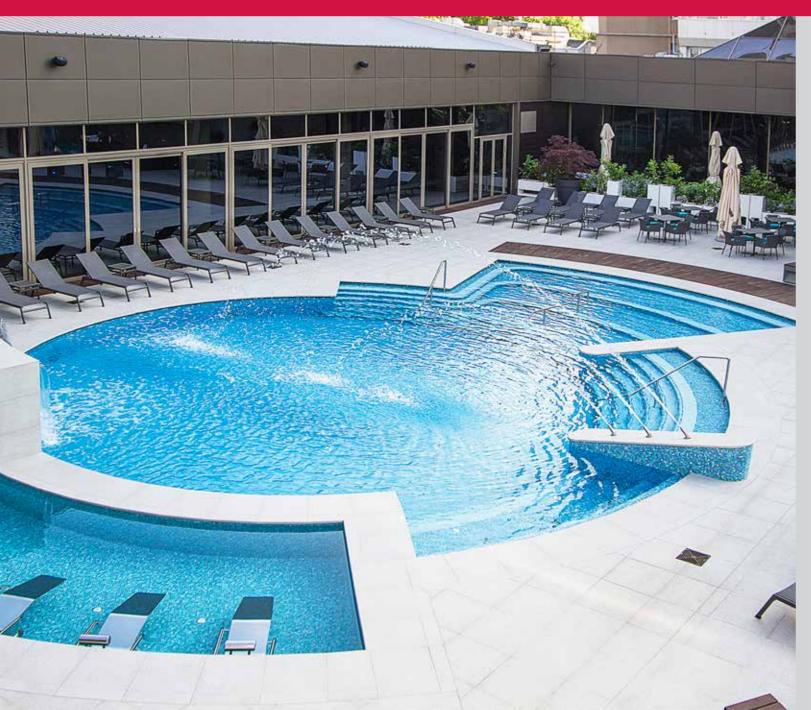

With more than 3,000 square meters, Vitality Wellness Club is located in the Northern part of Bucharest and offers full-service facilities, from an indoor semi-Olympic pool, fitness, aerobics and spinning area of more than 700 sqm, steam room, dry sauna, frigidarium, outdoor swimming pool and Jacuzzi "all seasons", to separate changing rooms, body care products, free tea and water and free parking.

#### Pool

Swimming is a great workout for the whole body and a pleasant way to relax. We offer a semi-Olympic indoor swimming pool, with a length of 25 meters and the ideal temperature of 29° C, an outdoor pool and "all seasons" Jacuzzi.