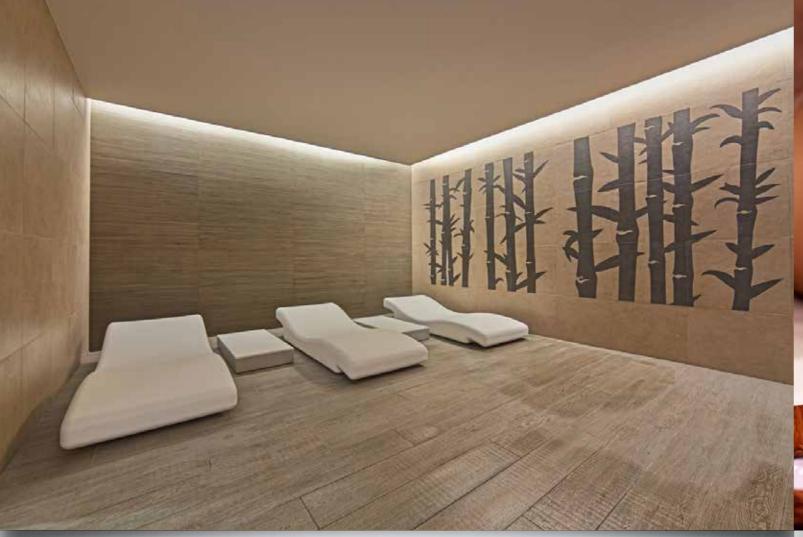

#### Sauna

After a gym exercise or a swim in the pool, enjoy a few moments of tranquility and relaxation in the sauna. A true "elixir of beauty" will help you clean your respiratory system, relax your muscles and joints, eliminate toxins from your body and strengthening immunity.

At Vitality Wellness Club you can experience:

- Dry Sauna at 90° C
- Hammam at 55° C