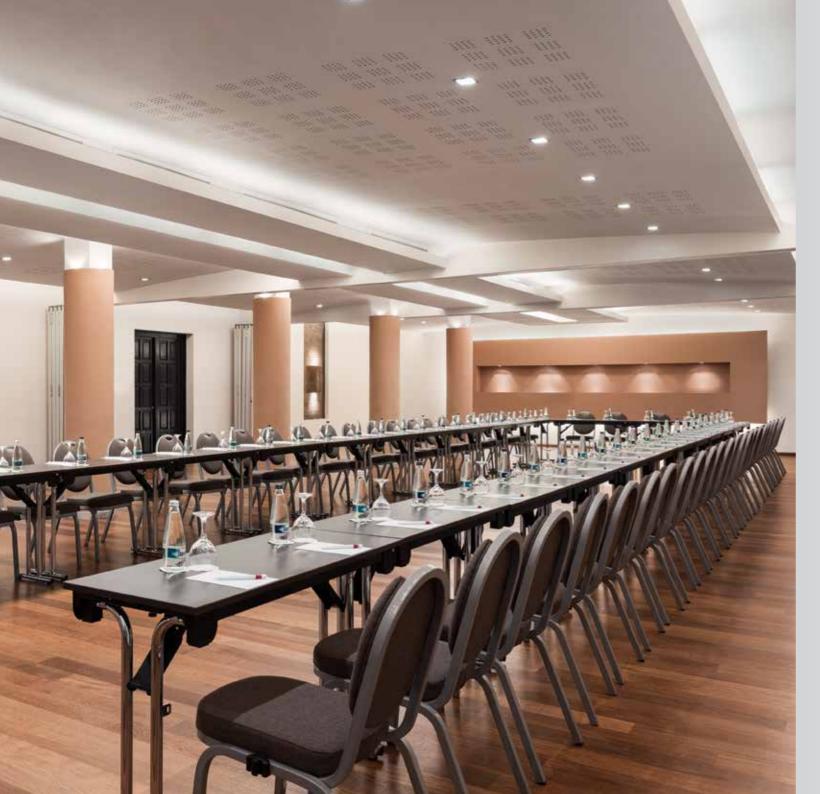

# The perfect destination for business meetings

At Ramada Parc & Ramada Plaza Complex you can find all you need for a successful event. The conference center features 20 conference rooms, with the latest audiovisual equipment and special facilities designed for conferences, trainings, seminars, corporate events and business meetings.

The rooms can be configured and structured in spaces of different sizes, depending on the theme, type and style of your event. The largest room has a maximum capacity of 400 people and the conference center can accommodate any type of event: from conferences and seminars to social or private events (weddings, anniversaries, etc.). Our dedicated team, will provide you the best solutions and organization for the event you desire.

# **Capacity & Floor Plans**

Theatre

Classroom

Cabaret

U-shap

Boardroom

Banquet

t Reception

| Restaurant & Function Rooms Areas and Capacity |                        |                  |                    |           |         |           |         |         |         |           |
|------------------------------------------------|------------------------|------------------|--------------------|-----------|---------|-----------|---------|---------|---------|-----------|
| Restaurants & Meeting rooms                    | Floor<br>Level         | Height<br>Meters | Area sq.<br>meters | Boardroom | Theater | Classroom | U-Shape | Cabaret | Banquet | Reception |
| RAMADA BOARDROOM                               | ground                 | 2,5 - 3          | 21                 | -         | -       | ÷         | -       | -       | -       | -         |
| RAMADA EUROPE                                  | ground                 | 2,5 - 3          | 152                | 60        | 180     | 80        | 50      | 60      | 90      | 180       |
| RAMADA EXECUTIVE LOUNGE                        | 11 <sup>th</sup> floor | 2,5 - 3          | 53                 | 26        | 30      | 24        | 24      | -       | -       | -         |
| RAMADA ASIA                                    | ground                 | 3                | 69                 | 36        | 60      | 32        | 30      | -       | -       | -         |
| RAMADA AFRICA                                  | ground                 | 3                | 69                 | 36        | 60      | 32        | 30      | -       | -       | -         |
| RAMADA ANTARCTICA                              | mezanine               | 2,7              | 41                 | 10        | 30      | 20        | 20      | 14      | 20      | -         |
| RAMADA AUSTRALIA                               | mezanine               | 2,7              | 94                 | 60        | 90      | 64        | 50      | 35      | 60      | -         |
| RAMADA NORTH AMERICA                           | mezanine               | 2,7              | 63                 | 32        | 60      | 48        | 30      | 30      | 40      | -         |
| RAMADA SOUTH AMERICA                           | mezanine               | 2,7              | 63                 | 32        | 60      | 48        | 30      | 30      | 40      | -         |
| MERIDIANE                                      | mezanine               | 2 - 2,5          | 61                 | 35        | 60      | 35        | 30      | -       | -       | -         |
| ATLAS                                          | mezanine               | 2 - 2,5          | 60                 | 35        | 60      | 35        | 30      | -       | -       | -         |
| GLOBUS                                         | mezanine               | 2 - 2,5          | 31                 | 14        | 25      | 12        | -       | -       | -       | -         |
| ZENITH                                         | mezanine               | 2 - 2,5          | 31                 | 14        | 25      | 12        | -       | -       | -       | -         |
| NOVA                                           | mezanine               | 2 - 2,5          | 31                 | 14        | 25      | 12        | -       | -       | -       | -         |
| MINCU                                          | ground                 | 2 - 2,5          | 210                | 60        | 100     | 80        | 50      | 100     | 120     | 150       |
| MINCU A                                        | ground                 | 2 - 2,5          | 100                | 40        | 60      | 40        | 25      | 36      | 40      | 70        |
| MINCU B                                        | ground                 | 2 - 2,5          | 62                 | -         | 30      | 20        | 15      | -       | -       | -         |
| TERRA Grand Ballroom                           | ground                 | 5 - 5,3          | 296                | 100       | 380     | 170       | 70      | 170     | 200     | 350       |
| 1 section                                      | ground                 | 5 - 5,3          | 90                 | 40        | 80      | 35        | 35      | 35      | 30      | 60        |
| 2 sections                                     | ground                 | 5 - 5,3          | 205                | 60        | 200     | 100       | 50      | 90      | 120     | 200       |