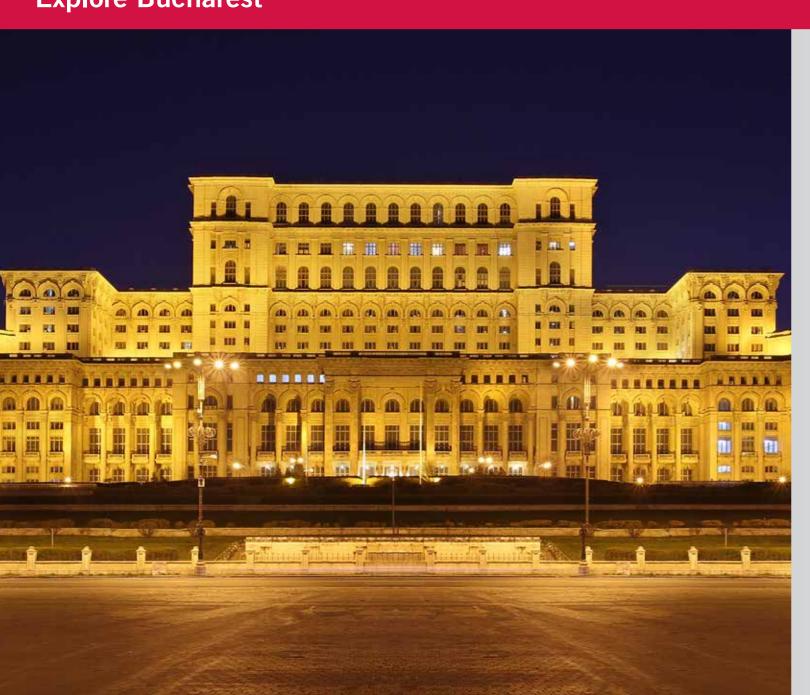

PALACE OF PARLIAMENT – 6,8 Km – Built by the Communist Party leader, Nicolae Ceausescu, the colossal Parliament Palace is the second largest administrative building in the world after the Pentagon. It took 20,000 workers and 700 architects to build it. The palace boasts 12 stories, 1,100 rooms, a 328-ft-long lobby and four underground levels, including an enormous nuclear bunker.