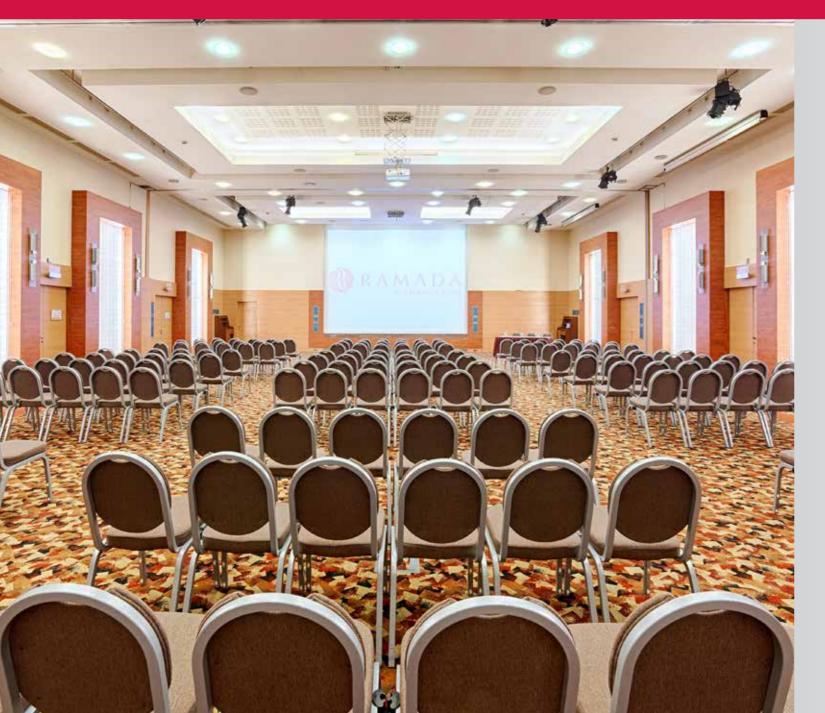

## Ramada Bucharest Parc Convention Center

# The perfect destination for business meetings

At Ramada Parc & Ramada Plaza Complex you can find all you need for a successful event. The conference center features 20 conference rooms, with the latest audiovisual equipment and special facilities designed for conferences, trainings, seminars, corporate events and business meetings.

The rooms can be configured and structured in spaces of different sizes, depending on the theme, type and style of your event. The largest room has a maximum capacity of 400 people and the conference center can accommodate any type of event: from conferences and seminars to social or private events (weddings, anniversaries, etc.). Our dedicated team, will provide you the best solutions and organization for the event you desire.

Ramada Bucharest Parc Conference Center present the following event rooms:

- Terra Grand Ballroom
- Europe
- Asia
- Africa
- Australia

Antarctica

- South America
- North America

- Mincu
- Meridiane
- Atlas
- Globus
- Zenith
- Nova
- Ramada Boardroom