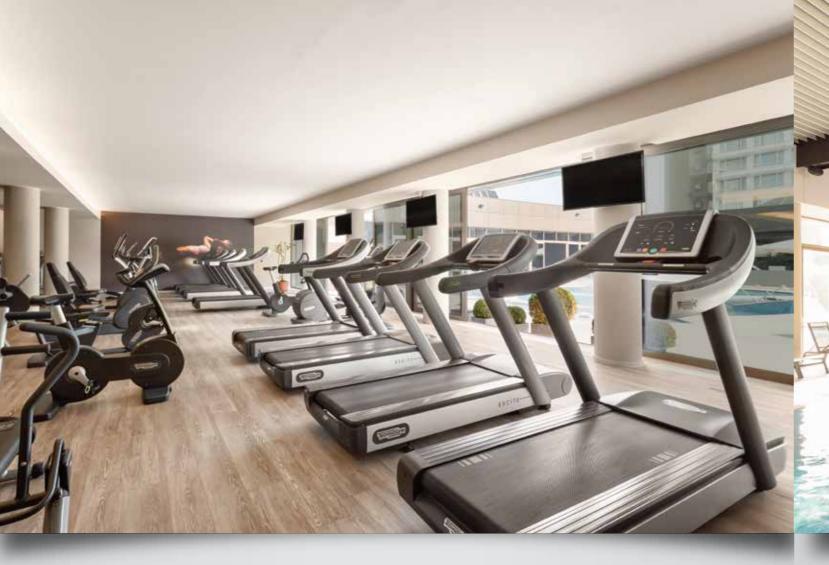

#### Fitness & Aerobic & Spinning

We invite you to participate at our dynamic aerobic programs that will visibly improve your physical condition and mental balance and will help you have a healthy and engaging life.

Vitality Wellness Club offers:

- Fitness, aerobics and spinning area (of over 700 sq.)
- Professional fitness support

• Sessions with a personal trainer (1 session - 20 Euro, 10 sessions - 170 Euro)